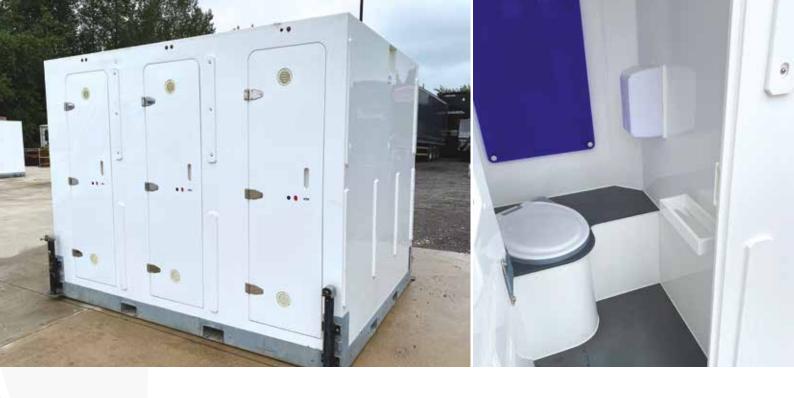

# 6 Bay Connect Toilet Block

The Connect Range has been purpose built to meet the demand of the client looking for a unit with both budget and design in mind.

- Internal/External LED lighting
- 6 fresh water flush pans with Foot pump for hygienic operation
- · Hand Basin/hand sanitiser in each cubicle
- High occupancy utilisation using LED indicator lights
- Mechanical corner prop stands for easy levelling
- No awkward steps
- Simple site installation
- Minimal Ground footprint
- Robust engineered unit

Length: 9ft 5 ins Width: ft7 2 ins

Height: 6ft 9 ins