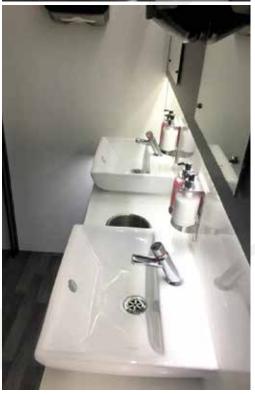

## **Trailer Units**

A1 Loo Hire offer a range of male and female trailer units, available in both self contained and re-circulating flush options or mains connect. These are supplied with vanity wash basins, electric lighting and come equipped with hand towels, soap, toilet rolls and tidy bins.