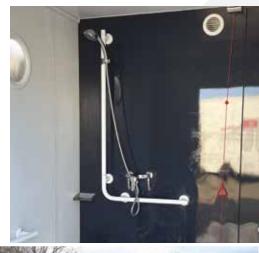

## **Disabled/Wet Room**

Combined disabled access toilet unit and wet room shower. Can operate as self-contained, with built in fresh water and waste tanks, but can also be connected to the mains drainage or larger waste tank. Access is via a purpose built hydraulic-lift platform.