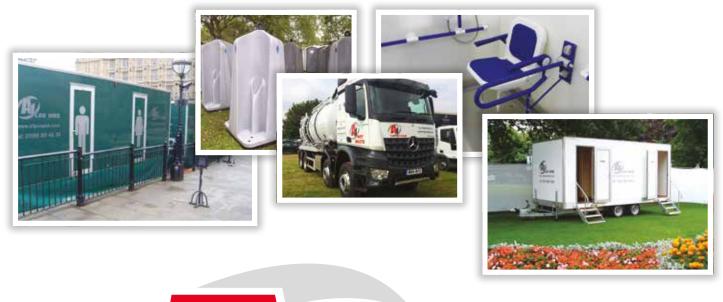

# An A1 Loo to suit any occasion

A1 Loo Hire are the market leaders for the supply and on-site servicing of portable toilets to the Events Industry.

A1 Loo Hire is the portable toilet division of the A1 Group of Companies – one of the UK's leading integrated Waste Management companies. Our extensive range of single and trailer units are available through our strategically located depots in Wokingham, Coventry, Oxford, and Bridgend offering an unrivalled support and service network. Annually one million event goers use A1 Loo Hire at some of the UK's most prestigious and largest outdoor events including:

# Single & Disabled Toilet Units

A1 Loo Hire's extensive range of single self contained, free standing toilet units offer a versatile and cost effective solution for all events from a major, national outdoor music event to a smaller regional show.

A1 Loo Hire can supply a range of high standard portable disabled units constructed to an award winning design with ease of accessibility always in mind. They are compact, easy to move and effortless to maintain, all while meeting strict guidelines with superior ventilation keeping the unit fresh, even with high use and hot climates. We can also provide disabled units with mother and baby facilities.

## **Trailer Units**

A1 Loo Hire offer a range of male and female trailer units, available in both self contained and re-circulating flush options or mains connect. These are supplied with vanity wash basins, electric lighting and come equipped with hand towels, soap, toilet rolls and tidy bins.

### **Additional Services**

A1 Loo Hire are able to provide the right vehicles to get the job done. Our fleet size ranges from a small 4x4, ideal for sites or events where terrain would prevent a larger vehicle attending, through to a 6000 gallon 44 tonne articulated tanker. Any other on-site bespoke requirements can be discussed with our specialist service staff.