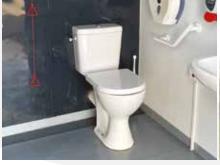

## **Disabled/Wet Room**

Combined disabled access toilet unit and wet room shower. Can operate as self-contained, with built in fresh water and waste tanks, but can also be connected to the mains drainage or larger waste tank. Access is via a purpose built hydraulic-lift platform.

## **HDU Toilet Block**

We provide fully equipped HDU Units. These units are designed for all types of disabilities, the space is big enough to incorporate a single toilet and standard accessible toilet, ease of access is provided through the combination of fixed handrails and drop-down grabrails to self-transfer between a wheelchair and the WC and a housed within a 6.6m x 3.4m structure.