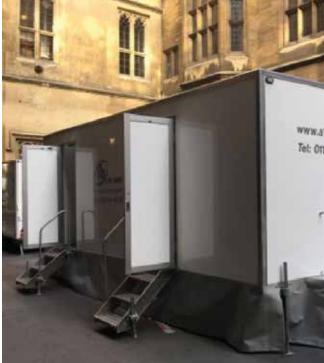

## **Trailer Units**

A1 Loo Hire offer a range of male and female trailer units, available in both self contained and re-circulating flush options or mains connect. These are supplied with vanity wash basins, electric lighting and come equipped with hand towels, soap, toilet rolls and tidy bins.

#### 3+1 Trailer Unit

Length: 17ft Width: 7ft 6 ins

#### 4+2 Trailer Unit

Length: 20ft Width: 7ft 6 ins

Call us: 0118 989 4652 www.a1groupuk.com