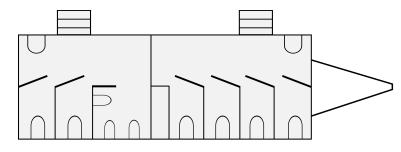

## **Trailer Units**

A1 Loo Hire offer a range of male and female trailer units, available in both self contained and re-circulating flush options or mains connect. These are supplied with vanity wash basins, electric lighting and come equipped with hand towels, soap, toilet rolls and tidy bins.

#### 3+1 Trailer Unit

Length: 17ft Width: 7ft 6 ins

#### 4+2 Trailer Unit

Length: 20ft Width: 7ft 6 ins

Call us: 0118 989 4652 www.a1groupuk.com