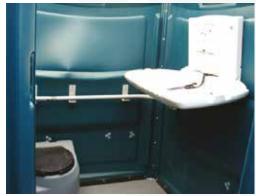

A1 Loo Hire can supply a range of high standard portable disabled units constructed to an award winning design with ease of accessibility always in mind. They are compact, easy to move and effortless to maintain, all while meeting strict guidelines with superior ventilation keeping the unit fresh, even with high use and hot climates. We can also provide disabled units with mother and baby facilities.