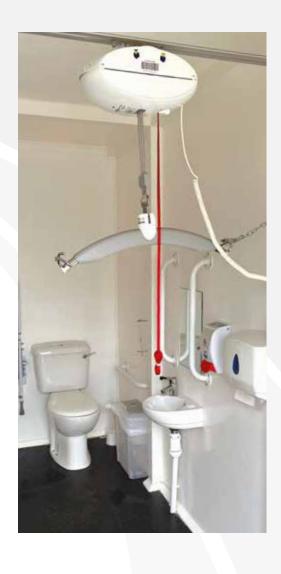

## **HDU Toilet Block**

We provide fully equipped HDU Units. These units are designed for all types of disabilities, the space is big enough to incorporate a single toilet and standard accessible toilet, ease of access is provided through the combination of fixed handrails and drop-down grabrails to self-transfer between a wheelchair and the WC and a housed within a 6.6m x 3.4m structure.

#### Each of our HDU units include the following:

- Ceiling tack hoist system
- · Height-adjustable bench
- Peninsular toilet
- Drop down rails
- · Verticle grab rails
- Electric shower
- · Panic alarm cord and reset button.
- Easy access service cupboard
- Heavy duty safety flooring and covering
- Ceiling LED downlights with internal PIR system and high-level flashing alarm beacons