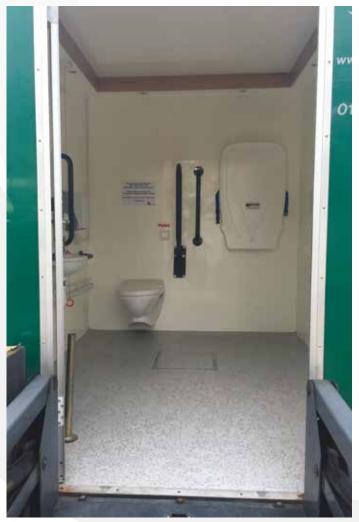

## **Disabled/Wet Room**

Combined disabled access toilet unit and wet room shower. Can operate as self-contained, with built in fresh water and waste tanks, but can also be connected to the mains drainage or larger waste tank. Access is via a purpose built hydraulic-lift platform.

## **HDU Toilet Block**

We provide fully equipped HDU Units. These units are designed for all types of disabilities, the space is big enough to incorporate a single toilet and standard accessible toilet, ease of access is provided through the combination of fixed handrails and drop-down grabrails to self-transfer between a wheelchair and the WC and a housed within a 6.6m x 3.4m structure.

#### Each of our HDU units include the following:

- Ceiling tack hoist system
- · Height-adjustable bench
- Peninsular toilet
- Drop down rails
- · Verticle grab rails
- Electric shower
- · Panic alarm cord and reset button.
- Easy access service cupboard
- Heavy duty safety flooring and covering
- Ceiling LED downlights with internal PIR system and high-level flashing alarm beacons