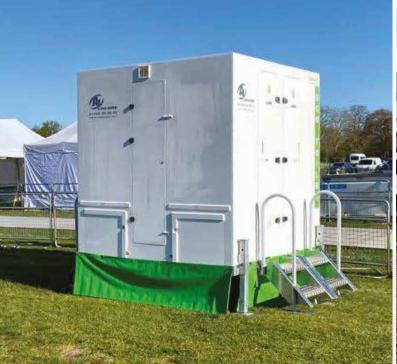

## **Trailer Units**

A1 Loo Hire offer a range of male and female trailer units, available in both self contained and re-circulating flush options or mains connect. These are supplied with vanity wash basins, electric lighting and come equipped with hand towels, soap, toilet rolls and tidy bins.

#### 4+2 Trailer Unit

Length: 20ft Width: 7ft 6 ins

Call us: 0118 989 4652 www.a1groupuk.com