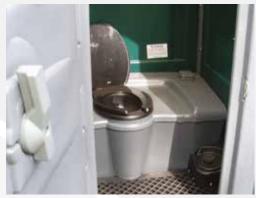

# Single & Disabled Toilet Units

A1 Loo Hire's extensive range of single self contained, free standing toilet units offer a versatile and cost effective solution for all events from a major, national outdoor music event to a smaller regional show.

- Self contained, flushing toilets not requiring connection to water or drains
- Serviced and cleaned regularly throughout any events
- Available with foot pump operated hand wash basin or hand sanitiser unit