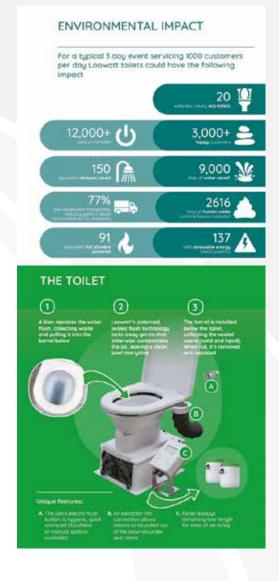

### LooWatt

We teamed up with LooWatt to produce a unique toilet system that integrates revolutionary waterless flush technology. This is a water and chemical free toilet. The toilet replicates a normal, high quality household flush however we have implemented a liner that sits inside the toilet bowl to capture human waste. This is sealed and pulled through to a barrel that sits below. This is a safe and hygienic and leaves the bowl clean after every usage.