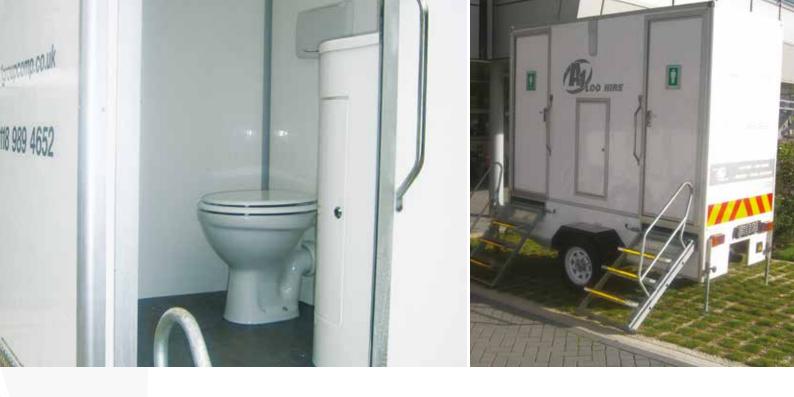

## **Trailer Units**

A1 Loo Hire offer a range of male and female trailer units, available in both self contained and re-circulating flush options or mains connect. These are supplied with vanity wash basins, electric lighting and come equipped with hand towels, soap, toilet rolls and tidy bins.

## **Urinal Trailers**

Our 18 Man urinal trailer is self-contained and does not require a water supply. Perfect for large scale events, helping to reduce lengthy queues.

- Self Contained
- Reduces queues
- Spacious and ventilated
- 18 gents urinals

### **18 Bay Urinal Trailer Unit**

Length: 26ft Width: 7ft 9 ins Height: 9ft 8 ins

Call us: 0118 989 4652