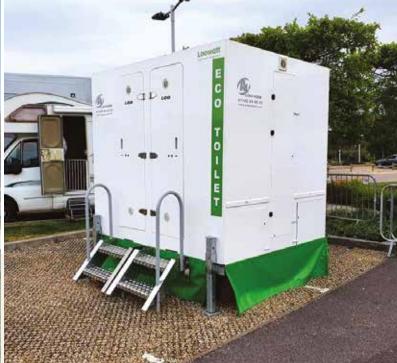

### LooWatt

We teamed up with LooWatt to produce a unique toilet system that integrates revolutionary waterless flush technology. This is a water and chemical free toilet. The toilet replicates a normal, high quality household flush however we have implemented a liner that sits inside the toilet bowl to capture human waste. This is sealed and pulled through to a barrel that sits below. This is a safe and hygienic and leaves the bowl clean after every usage.