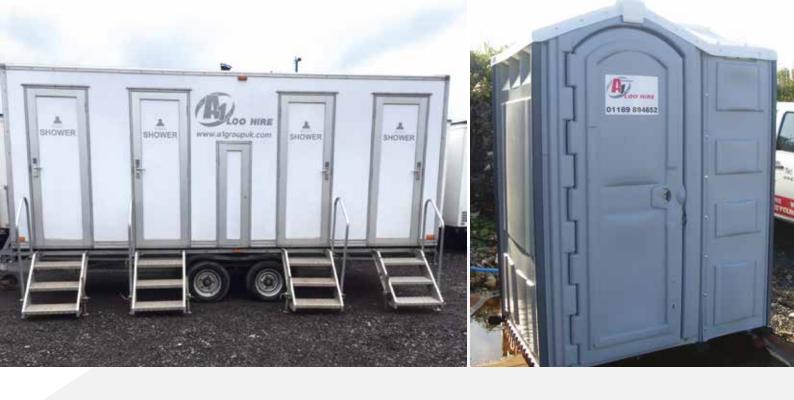

## **Shower Units**

A1 Loo Hire can provide a range of shower units both in single or trailer format, in both Gas or 240v Electric.

Call us: 0118 989 4652

## **Four Cubicle Shower Pod**

Gas powered, sits on a very small footprint and is able to be forklifted or craned into any difficult location.