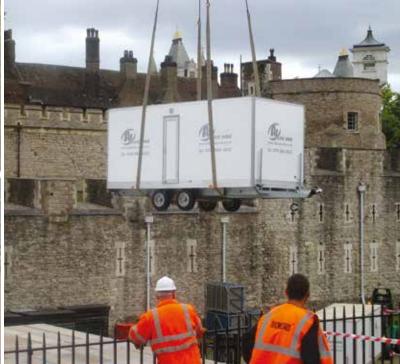

## **Trailer Units**

A1 Loo Hire offer a range of male and female trailer units, available in both self contained and re-circulating flush options or mains connect. These are supplied with vanity wash basins, electric lighting and come equipped with hand towels, soap, toilet rolls and tidy bins.

#### 3+1 Trailer Unit

Length: 17ft Width: 7ft 6 ins

#### 4+2 Trailer Unit

Length: 20ft Width: 7ft 6 ins

Call us: 0118 989 4652 www.a1groupuk.com