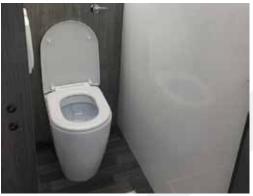

### LooWatt

We teamed up with LooWatt to produce a unique toilet system that integrates revolutionary waterless flush technology. This is a water and chemical free toilet. The toilet replicates a normal, high quality household flush however we have implemented a liner that sits inside the toilet bowl to capture human waste. This is sealed and pulled through to a barrel that sits below. This is a safe and hygienic and leaves the bowl clean after every usage.