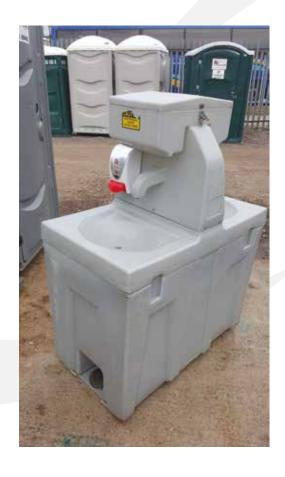

## **Freestanding Sinks**

Cold water sinks that can either be connected to mains water or used freestanding self contained.