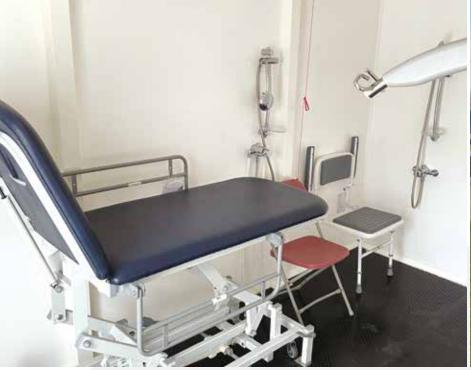

## **Disabled/Wet Room**

Combined disabled access toilet unit and wet room shower. Can operate as self-contained, with built in fresh water and waste tanks, but can also be connected to the mains drainage or larger waste tank. Access is via a purpose built hydraulic-lift platform.

## **HDU Toilet Block**

We provide fully equipped HDU Units. These units are designed for all types of disabilities, the space is big enough to incorporate a single toilet and standard accessible toilet, ease of access is provided through the combination of fixed handrails and drop-down grabrails to self-transfer between a wheelchair and the WC and a housed within a 6.6m x 3.4m structure.

#### Each of our HDU units include the following:

- Ceiling tack hoist system
- · Height-adjustable bench
- Peninsular toilet
- Drop down rails
- · Verticle grab rails
- Electric shower
- · Panic alarm cord and reset button.
- Easy access service cupboard
- Heavy duty safety flooring and covering
- Ceiling LED downlights with internal PIR system and high-level flashing alarm beacons