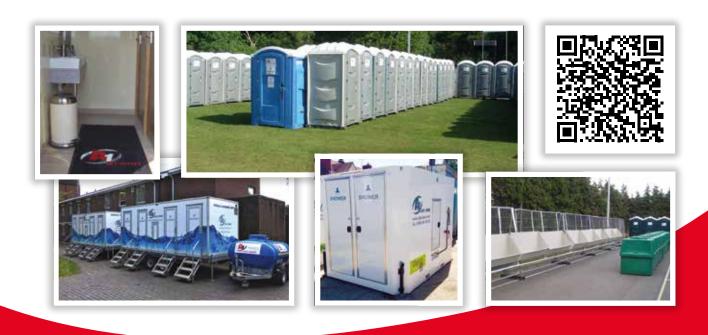

## **Urinals**

A1 Loo Hire have an extensive range of free standing and street urinals units. These single units are widely used across a varied range of outdoor events.

- Economical multi-user urinals keeping waiting time to a minimum
- 2 metre polypropylene trough urinals are available as a quick and easy solution to your event requirement

## **Shower Units**

A1 Loo Hire can provide a range of shower units both in single or trailer format, in both Gas or 240v Electric.

Call us: 0118 989 4652

## **Disabled/Wet Room**

Combined disabled access toilet unit and wet room shower. Can operate as self-contained, with built in fresh water and waste tanks, but can also be connected to the mains drainage or larger waste tank. Access is via a purpose built hydraulic-lift platform.