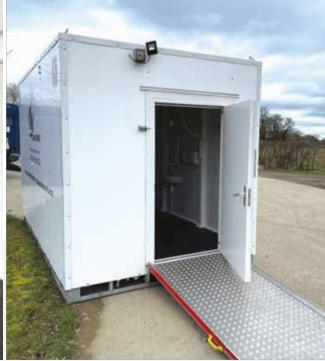

## **Disabled/Wet Room**

Combined disabled access toilet unit and wet room shower. Can operate as self-contained, with built in fresh water and waste tanks, but can also be connected to the mains drainage or larger waste tank. Access is via a purpose built hydraulic-lift platform.

## **HDU Toilet Block**

We provide fully equipped HDU Units. These units are designed for all types of disabilities, the space is big enough to incorporate a single toilet and standard accessible toilet, ease of access is provided through the combination of fixed handrails and drop-down grabrails to self-transfer between a wheelchair and the WC and a housed within a 6.6m x 3.4m structure.