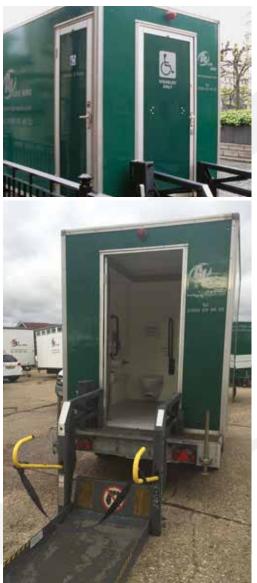

A1 Loo Hire can supply a range of high standard portable disabled units constructed to an award winning design with ease of accessibility always in mind. They are compact, easy to move and effortless to maintain, all while meeting strict guidelines with superior ventilation keeping the unit fresh, even with high use and hot climates. We can also provide disabled units with mother and baby facilities.

## **Disabled/Wet Room**

Combined disabled access toilet unit and wet room shower. Can operate as self-contained, with built in fresh water and waste tanks, but can also be connected to the mains drainage or larger waste tank. Access is via a purpose built hydraulic-lift platform.