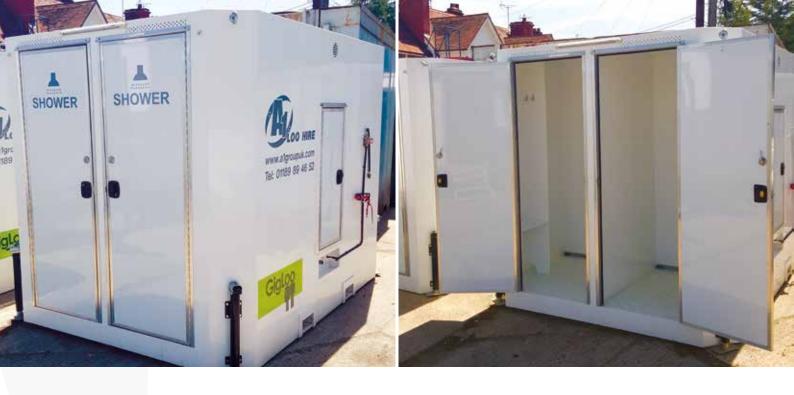

## **Shower Units**

A1 Loo Hire can provide a range of shower units both in single or trailer format, in both Gas or 240v Electric.

Call us: 0118 989 4652

## **Four Cubicle Shower Pod**

Gas powered, sits on a very small footprint and is able to be forklifted or craned into any difficult location.