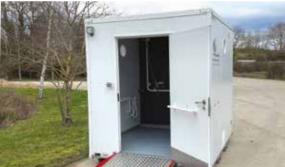

## **HDU Toilet Block**

We provide fully equipped HDU Units. These units are designed for all types of disabilities, the space is big enough to incorporate a single toilet and standard accessible toilet, ease of access is provided through the combination of fixed handrails and drop-down grabrails to self-transfer between a wheelchair and the WC and a housed within a 6.6m x 3.4m structure.