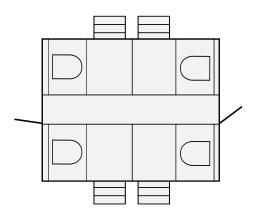

## **Trailer Units**

A1 Loo Hire offer a range of male and female trailer units, available in both self contained and re-circulating flush options or mains connect. These are supplied with vanity wash basins, electric lighting and come equipped with hand towels, soap, toilet rolls and tidy bins.

#### 3+1 Trailer Unit

Length: 17ft Width: 7ft 6 ins

#### 4+2 Trailer Unit

Length: 20ft Width: 7ft 6 ins

Call us: 0118 989 4652 www.a1groupuk.com