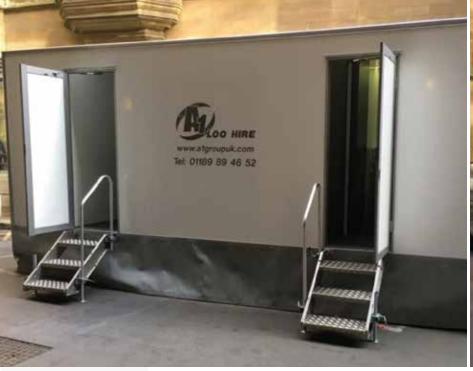

## **Trailer Units**

A1 Loo Hire offer a range of male and female trailer units, available in both self contained and re-circulating flush options or mains connect. These are supplied with vanity wash basins, electric lighting and come equipped with hand towels, soap, toilet rolls and tidy bins.

#### 3+1 Trailer Unit

Length: 17ft Width: 7ft 6 ins

#### 4+2 Trailer Unit

Length: 20ft Width: 7ft 6 ins

Call us: 0118 989 4652 www.a1groupuk.com