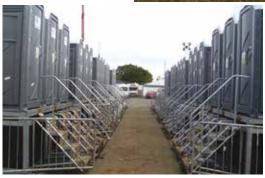

# Single & Disabled Toilet Units

A1 Loo Hire's extensive range of single self contained, free standing toilet units offer a versatile and cost effective solution for all events from a major, national outdoor music event to a smaller regional show.

## **Trailer Units**

A1 Loo Hire offer a range of male and female trailer units, available in both self contained and re-circulating flush options or mains connect. These are supplied with vanity wash basins, electric lighting and come equipped with hand towels, soap, toilet rolls and tidy bins.