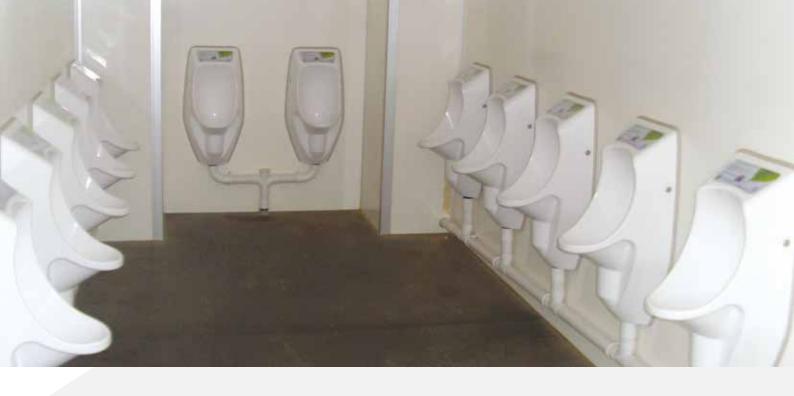

## **Urinal Trailers**

Our 18 Man urinal trailer is self-contained and does not require a water supply. Perfect for large scale events, helping to reduce lengthy queues.

- Self Contained
- Reduces queues
- Spacious and ventilated
- 18 gents urinals

### **18 Bay Urinal Trailer Unit**

Length: 26ft Width: 7ft 9 ins Height: 9ft 8 ins

Call us: 0118 989 4652