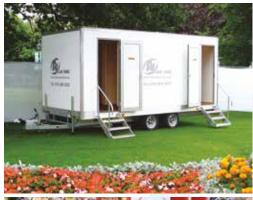

## **Trailer Units**

A1 Loo Hire offer a range of male and female trailer units, available in both self contained and re-circulating flush options or mains connect. These are supplied with vanity wash basins, electric lighting and come equipped with hand towels, soap, toilet rolls and tidy bins.

#### 3+1 Trailer Unit

Length: 17ft Width: 7ft 6 ins

#### 4+2 Trailer Unit

Length: 20ft Width: 7ft 6 ins

Call us: 0118 989 4652 www.a1groupuk.com