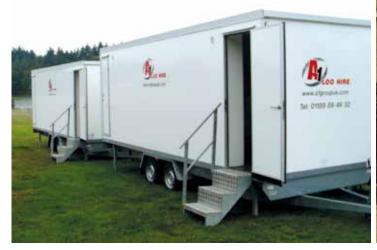

## **Trailer Units**

A1 Loo Hire offer a range of male and female trailer units, available in both self contained and re-circulating flush options or mains connect. These are supplied with vanity wash basins, electric lighting and come equipped with hand towels, soap, toilet rolls and tidy bins.