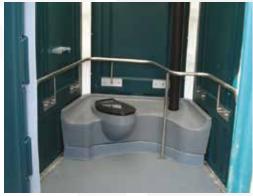

A1 Loo Hire can supply a range of high standard portable disabled units constructed to an award winning design with ease of accessibility always in mind. They are compact, easy to move and effortless to maintain, all while meeting strict guidelines with superior ventilation keeping the unit fresh, even with high use and hot climates. We can also provide disabled units with mother and baby facilities.