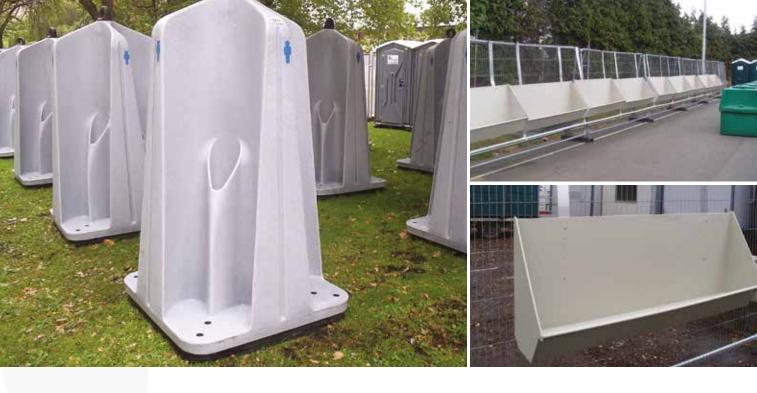

## **Urinal Trailers**

Our 18 Man urinal trailer is self-contained and does not require a water supply. Perfect for large scale events, helping to reduce lengthy queues.

- Self Contained
- Reduces queues
- Spacious and ventilated
- 18 gents urinals

### **18 Bay Urinal Trailer Unit**

Length: 26ft Width: 7ft 9 ins Height: 9ft 8 ins

Call us: 0118 989 4652