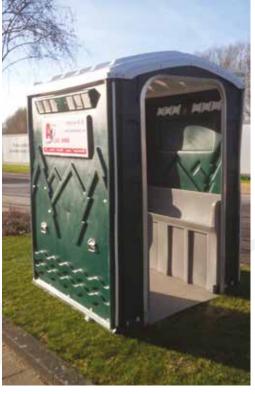

# Single & Disabled Toilet Units

A1 Loo Hire's extensive range of single self contained, free standing toilet units offer a versatile and cost effective solution for all events from a major, national outdoor music event to a smaller regional show.

- Self contained, flushing toilets not requiring connection to water or drains
- Serviced and cleaned regularly throughout any events
- Available with foot pump operated hand wash basin or hand sanitiser unit