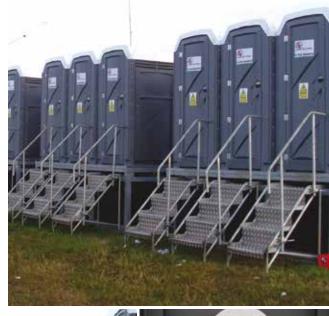

# Single & Disabled Toilet Units

A1 Loo Hire's extensive range of single self contained, free standing toilet units offer a versatile and cost effective solution for all events from a major, national outdoor music event to a smaller regional show.

- Self contained, flushing toilets not requiring connection to water or drains
- Serviced and cleaned regularly throughout any events
- Available with foot pump operated hand wash basin or hand sanitiser unit