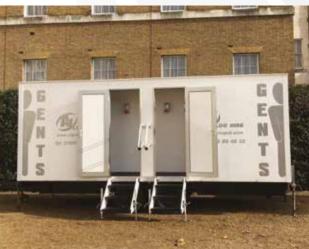

# Single & Disabled Toilet Units

A1 Loo Hire's extensive range of single self contained, free standing toilet units offer a versatile and cost effective solution for all events from a major, national outdoor music event to a smaller regional show.

- Self contained, flushing toilets not requiring connection to water or drains
- Serviced and cleaned regularly throughout any events
- Available with foot pump operated hand wash basin or hand sanitiser unit