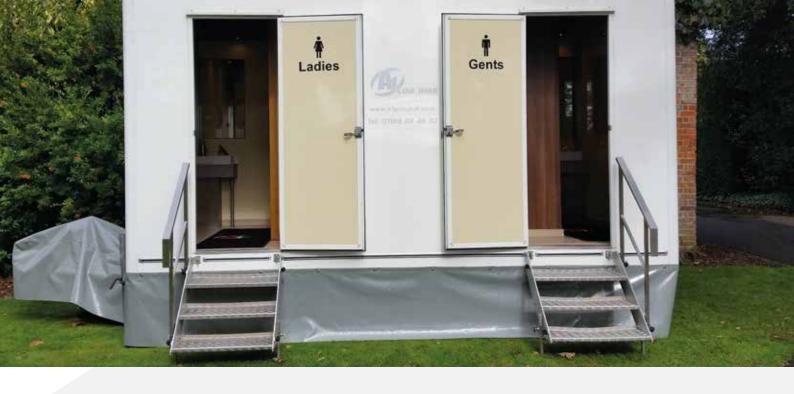

## **Trailer Units**

A1 Loo Hire offer a range of male and female trailer units, available in both self contained and re-circulating flush options or mains connect. These are supplied with vanity wash basins, electric lighting and come equipped with hand towels, soap, toilet rolls and tidy bins.