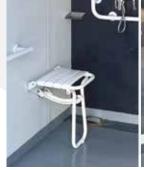

## **Disabled/Wet Room**

Combined disabled access toilet unit and wet room shower. Can operate as self-contained, with built in fresh water and waste tanks, but can also be connected to the mains drainage or larger waste tank. Access is via a purpose built hydraulic-lift platform.

#### Each of our HDU units include the following:

- Ceiling tack hoist system
- · Height-adjustable bench
- Peninsular toilet
- Drop down rails
- · Verticle grab rails
- Electric shower
- · Panic alarm cord and reset button.
- Easy access service cupboard
- Heavy duty safety flooring and covering
- Ceiling LED downlights with internal PIR system and high-level flashing alarm beacons